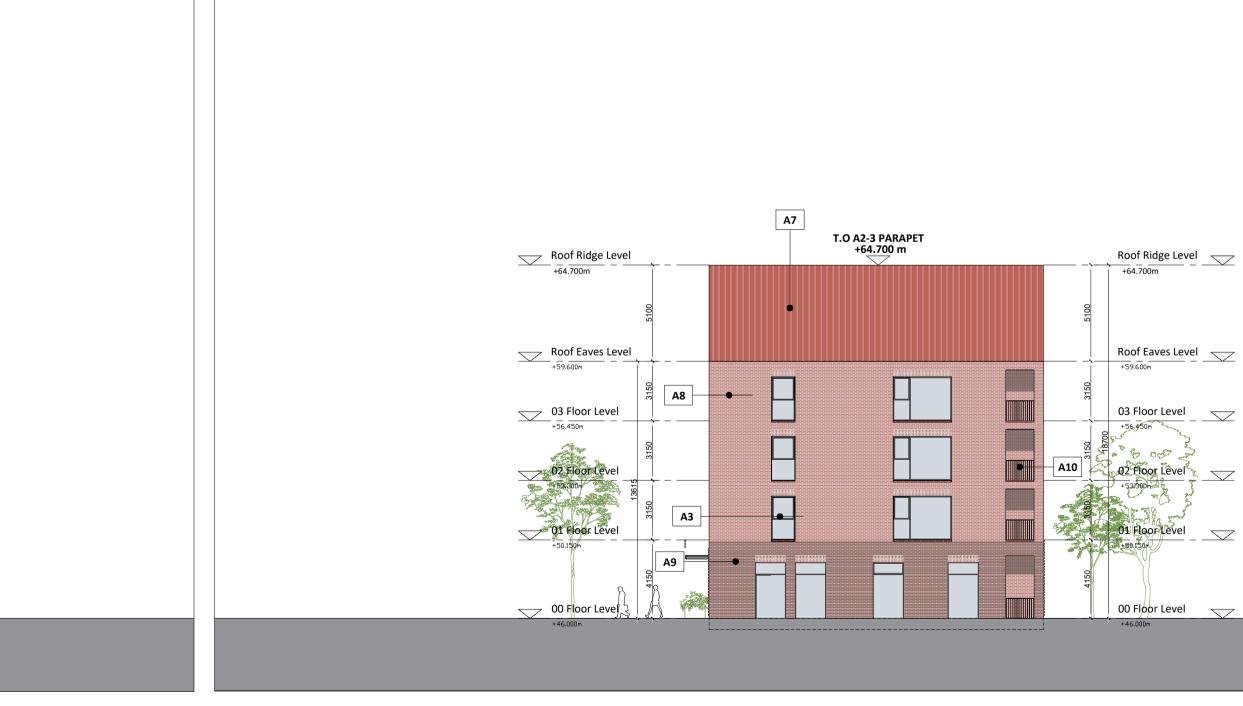

A5: BOLT-ON STEEL BALCONY WITH BALUSTRADE CONSTRUCTED OF STEEL FLATS WITH A6: LIGHT RED METAL STANDING SEAM ROOF IN PPC FINISH TO MATCH THE ELEVATION A7: DARK RED METAL STANDING SEAM ROOF IN PPC FINISH TO MATCH THE ELEVATION

A8: DARK RED BRICKWORK WITH BEIGE MORTAR TO MATCH BRICKWORK IN STRETCHER BOND (SOLDIER BRICK ABOVE THE WINDOWS) A9: ARTICULATED DARK RED BRICKWORK WITH BEIGE MORTAR IN STRETCHER BOND (EVERY OTHER COURSE RECESSED BY 28MM) A10: BOLT-ON STEEL BALCONY WITH BALUSTRADE CONSTRUCTED OF STEEL FLATS WITH