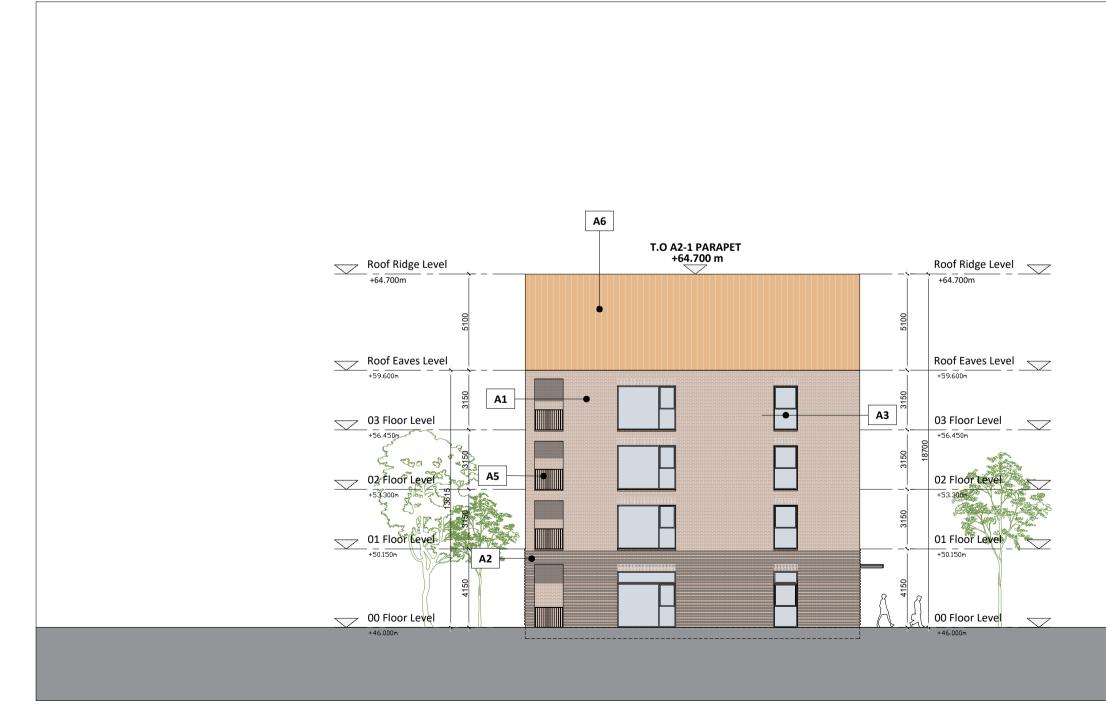

General Notes

A1: LIGHT RED BRICKWORK WITH BEIGE MORTAR TO MATCH BRICKWORK IN STRETCHER BOND(SOLDIER BRICK ABOVE THE WINDOWS) A2: ARTICULATED LIGHT RED BRICKWORK WITH BEIGE MORTAR IN STRETCHER BOND (EVERY OTHER COURSE RECESSED BY 28MM) A3: ALUMINIUM WINDOW SYSTEM WITH DARK GREY FRAMES (RAL 7021) A4: ALUMINIUM SLIDING DOOR SYSTEM WITH DARK GREY FRAMES (RAL 7021)

A5: BOLT-ON STEEL BALCONY WITH BALUSTRADE CONSTRUCTED OF STEEL FLATS WITH A6: LIGHT RED METAL STANDING SEAM ROOF IN PPC FINISH TO MATCH THE ELEVATION A7: DARK RED METAL STANDING SEAM ROOF IN PPC FINISH TO MATCH THE ELEVATION