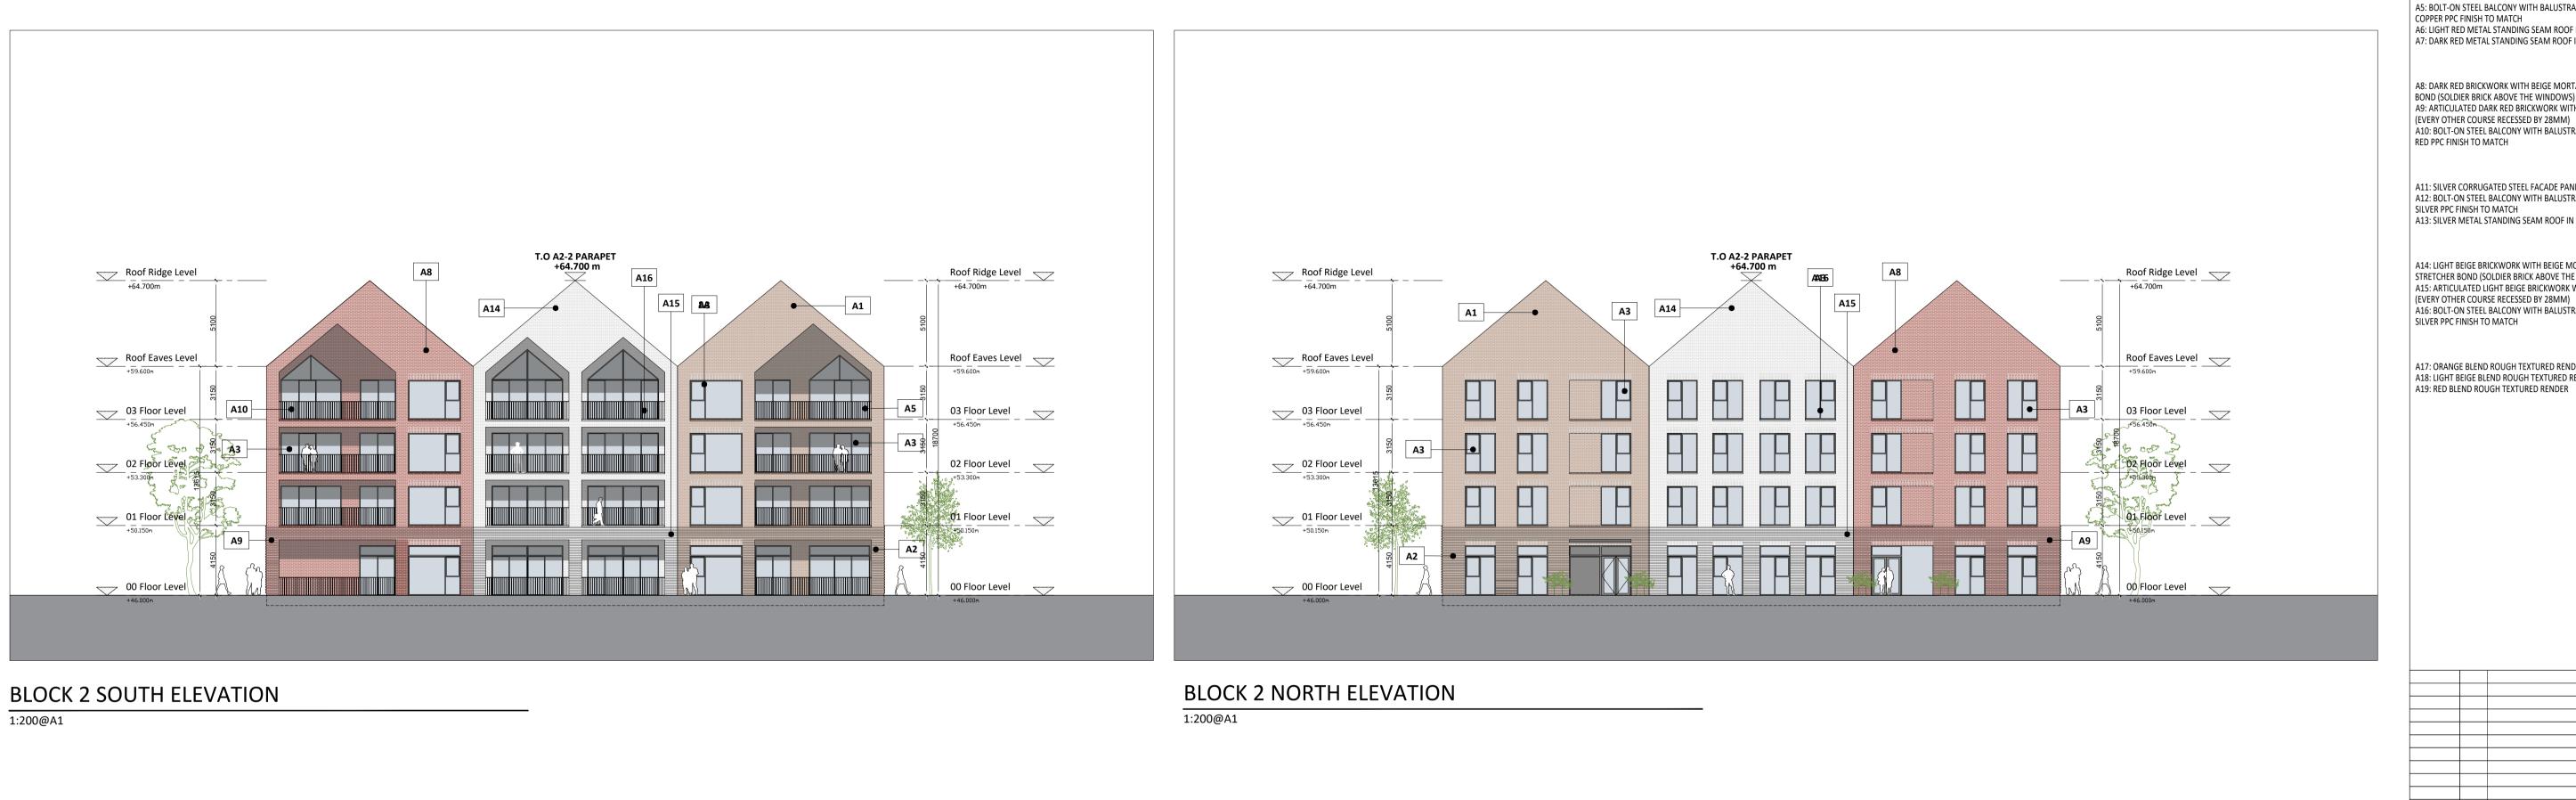

General Notes

A1: LIGHT RED BRICKWORK WITH BEIGE MORTAR TO MATCH BRICKWORK IN STRETCHER BOND(SOLDIER BRICK ABOVE THE WINDOWS) A2: ARTICULATED LIGHT RED BRICKWORK WITH BEIGE MORTAR IN STRETCHER BOND (EVERY OTHER COURSE RECESSED BY 28MM) A3: ALUMINIUM WINDOW SYSTEM WITH DARK GREY FRAMES (RAL 7021) A4: ALUMINIUM SLIDING DOOR SYSTEM WITH DARK GREY FRAMES (RAL 7021)

A5: BOLT-ON STEEL BALCONY WITH BALUSTRADE CONSTRUCTED OF STEEL FLATS WITH A6: LIGHT RED METAL STANDING SEAM ROOF IN PPC FINISH TO MATCH THE ELEVATION A7: DARK RED METAL STANDING SEAM ROOF IN PPC FINISH TO MATCH THE ELEVATION

A8: DARK RED BRICKWORK WITH BEIGE MORTAR TO MATCH BRICKWORK IN STRETCHER BOND (SOLDIER BRICK ABOVE THE WINDOWS) A9: ARTICULATED DARK RED BRICKWORK WITH BEIGE MORTAR IN STRETCHER BOND (EVERY OTHER COURSE RECESSED BY 28MM) A10: BOLT-ON STEEL BALCONY WITH BALUSTRADE CONSTRUCTED OF STEEL FLATS WITH

A11: SILVER CORRUGATED STEEL FACADE PANELS A12: BOLT-ON STEEL BALCONY WITH BALUSTRADE CONSTRUCTED OF STEEL FLATS WITH A13: SILVER METAL STANDING SEAM ROOF IN PPC FINISH TO MATCH THE ELEVATION

A14: LIGHT BEIGE BRICKWORK WITH BEIGE MORTAR TO MATCH BRICKWORK IN STRETCHER BOND (SOLDIER BRICK ABOVE THE WINDOWS) A15: ARTICULATED LIGHT BEIGE BRICKWORK WITH BEIGE MORTAR IN STRETCHER BOND (EVERY OTHER COURSE RECESSED BY 28MM) A16: BOLT-ON STEEL BALCONY WITH BALUSTRADE CONSTRUCTED OF STEEL FLATS WITH

A17: ORANGE BLEND ROUGH TEXTURED RENDER A18: LIGHT BEIGE BLEND ROUGH TEXTURED RENDER

Date Rev. **Revision Description** Project Title

Fosterstown North SHD

Lands known as Fosterstown North, Dublin Road /R132 Swords, Co. Dublin